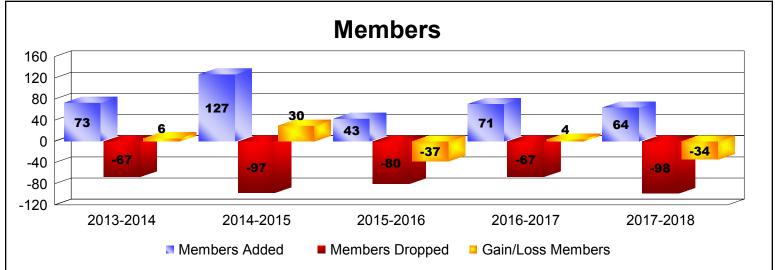

District 38 O

As of June 2018 Cumulative

| Year      | New<br>Clubs | Dropped<br>Clubs | Gain/<br>Loss<br>Clubs | New<br>Members | Charter<br>Members | Reinstate<br>Members | Transfer<br>Members | Total<br>Member<br>Added | Total<br>Members<br>Dropped | Gain/<br>Loss<br>Members |
|-----------|--------------|------------------|------------------------|----------------|--------------------|----------------------|---------------------|--------------------------|-----------------------------|--------------------------|
| 2013-2014 | 0            | 0                | 0                      | 68             | 0                  | 2                    | 3                   | 73                       | -67                         | 6                        |
| 2014-2015 | 0            | 0                | 0                      | 103            | 0                  | 21                   | 3                   | 127                      | -97                         | 30                       |
| 2015-2016 | 0            | 0                | 0                      | 39             | 0                  | 2                    | 2                   | 43                       | -80                         | -37                      |
| 2016-2017 | 0            | 0                | 0                      | 65             | 0                  | 0                    | 6                   | 71                       | -67                         | 4                        |
| 2017-2018 | 0            | -1               | -1                     | 58             | 0                  | 3                    | 3                   | 64                       | -98                         | -34                      |
| Average   | 0            | 0                | 0                      | 67             | 0                  | 6                    | 3                   | 76                       | -82                         | -6                       |