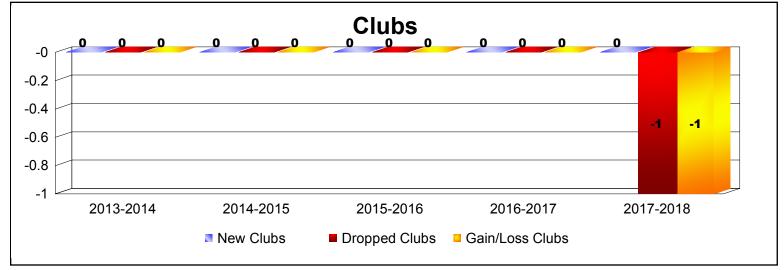

District 38 O

As of June 2018 Cumulative

| Year      | New<br>Clubs | Dropped<br>Clubs | Gain/<br>Loss<br>Clubs | New<br>Members | Charter<br>Members | Reinstate<br>Members | Transfer<br>Members | Total<br>Member<br>Added | Total<br>Members<br>Dropped | Gain/<br>Loss<br>Members |
|-----------|--------------|------------------|------------------------|----------------|--------------------|----------------------|---------------------|--------------------------|-----------------------------|--------------------------|
| 2013-2014 | 0            | 0                | 0                      | 68             | 0                  | 2                    | 3                   | 73                       | -67                         | 6                        |
| 2014-2015 | 0            | 0                | 0                      | 103            | 0                  | 21                   | 3                   | 127                      | -97                         | 30                       |
| 2015-2016 | 0            | 0                | 0                      | 39             | 0                  | 2                    | 2                   | 43                       | -80                         | -37                      |
| 2016-2017 | 0            | 0                | 0                      | 65             | 0                  | 0                    | 6                   | 71                       | -67                         | 4                        |
| 2017-2018 | 0            | -1               | -1                     | 58             | 0                  | 3                    | 3                   | 64                       | -98                         | -34                      |
| Average   | 0            | 0                | 0                      | 67             | 0                  | 6                    | 3                   | 76                       | -82                         | -6                       |